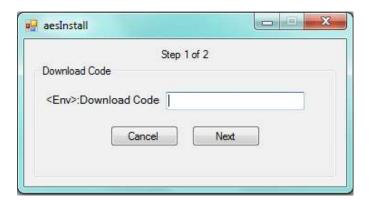

## Step 1

3)

Enter the download code provided to you by your parts supplier and click next.

The default directory C:\aesServer will be displayed as the install to directory, click install and the installer will download and install all the required files for this integration.