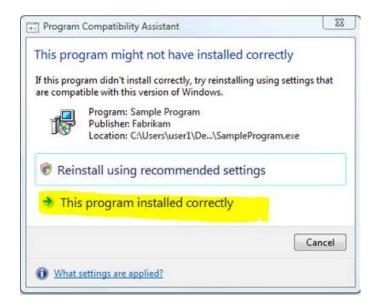

You may get a message saying "This Program might have not installed correctly" Double Click on "This program installed correctly"

Contact Pace Support at 1-800-336-1615 or <a href="http://yesshopsoftware.com/">http://yesshopsoftware.com/</a>