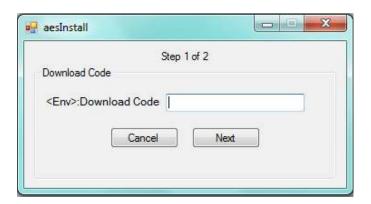

## Step 1

3)

Enter the download code provided to you by your parts supplier and click next.

The default directory C:\aesServer will be displayed as the install to directory, click install and the installer will download and install all the required files for this integration.