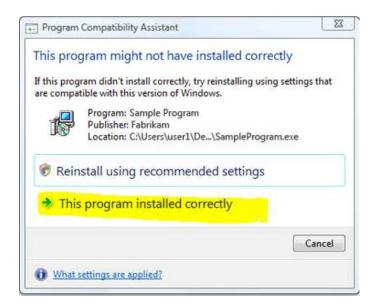

You may get a message saying "This Program might have not installed correctly" Double Click on "This program installed correctly"

Contact G2 Support at 1 800.466.5518